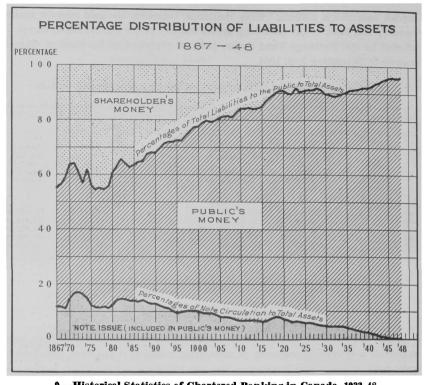

9.—Historical Statistics of Chartered Banking in Canada, 1933-48

Note.—These statistics are yearly averages computed from the twelve monthly returns in each year. Figures for the years 1867-1880 will be found at pp. 918-919 of the 1938 Year Book; for the years 1881-1915 at pp. 815-816 of the 1941 edition; for the years 1916-26 at pp. 963-964 of the 1946 edition; and for the years 1927-32 at pp. 1025-1026 of the 1947 edition.

|                                                                                              | ASSETS                                                                                                                                                                                                                                                                        |                                                                                                                                                                    |                                                                                                                                                                                                          |                                                                                                                   |                                                                                                                                                                                        |                                                                                                                                                                                                                | P.C. of                                                                                         |
|----------------------------------------------------------------------------------------------|-------------------------------------------------------------------------------------------------------------------------------------------------------------------------------------------------------------------------------------------------------------------------------|--------------------------------------------------------------------------------------------------------------------------------------------------------------------|----------------------------------------------------------------------------------------------------------------------------------------------------------------------------------------------------------|-------------------------------------------------------------------------------------------------------------------|----------------------------------------------------------------------------------------------------------------------------------------------------------------------------------------|----------------------------------------------------------------------------------------------------------------------------------------------------------------------------------------------------------------|-------------------------------------------------------------------------------------------------|
| Year                                                                                         | Specie and<br>Dominion<br>or Bank<br>of Canada<br>Notes                                                                                                                                                                                                                       | Federal and<br>Provincial<br>Government<br>Securities                                                                                                              | Municipal<br>Securities in<br>Canada and<br>Public<br>Securities<br>Elsewhere                                                                                                                            | Total<br>Securities                                                                                               | Total<br>Loans                                                                                                                                                                         | Total<br>Assets <sup>1</sup>                                                                                                                                                                                   | Public<br>Lia-<br>bilities<br>to Total<br>Assets                                                |
|                                                                                              | \$                                                                                                                                                                                                                                                                            | \$                                                                                                                                                                 | \$                                                                                                                                                                                                       | \$                                                                                                                | \$                                                                                                                                                                                     | \$                                                                                                                                                                                                             | p.c.                                                                                            |
| 1933<br>1934<br>1935<br>1936<br>1937<br>1938<br>1939<br>1940<br>1941<br>1942<br>1943<br>1944 | $\begin{array}{c} 209, 550, 285^{2}\\ 214, 419, 280^{2}\\ 227, 692, 953, 4\\ 240, 596, 447^{3}\\ 249, 372, 724^{3}\\ 262, 354, 597^{3}\\ 279, 161, 597^{3}\\ 296, 877, 855^{3}\\ 318, 039, 223^{3}\\ 349, 729, 409^{3}\\ 422, 561, 348^{3}\\ 538, 206, 187^{3}\\ \end{array}$ | 683,498,403<br>860,942,292<br>1,074,795,141<br>1,118,893,938<br>1,143,040,485<br>1,234,066,994<br>1,311,641,053<br>1,483,299,697<br>1,806,891,877<br>2,404,756,734 | 163, 834, 318<br>139, 850, 099<br>137, 764, 626<br>161, 879, 725<br>181, 972, 016<br>170, 487, 703<br>179, 924, 335<br>157, 361, 535<br>149, 467, 128<br>182, 052, 417<br>232, 405, 156<br>283, 417, 399 | 866,725,958<br>1,044,351,653<br>1,330,808,991<br>1,426,371,394<br>1,439,666,822<br>1,540,330,246<br>1,579,467,048 | $1,409,067,110\\1,373,683,071\\1,276,430,825\\1,140,557,800\\1,200,574,223\\1,200,692,605\\1,243,616,409\\1,324,021,841\\1,403,181,296\\1,370,418,799\\1,334,080,022\\1,343,938,364\\$ | $\begin{array}{c} 2,837,919,961\\ 2,956,577,704\\ 3,144,506,755\\ 3,317,087,132\\ 3,348,708,580\\ 3,591,564,586\\ 3,707,316,459\\ 4,008,381,256\\ 4,399,820,746\\ 5,148,458,722\\ 5,990,410,887\\ \end{array}$ | 89.81<br>90.24<br>90.81<br>91.22<br>91.28<br>91.84<br>92.01<br>92.60<br>93.24<br>94.19<br>94.98 |
| 1945<br>1946<br>1947<br>1948                                                                 | 604, 842, 928 <sup>3</sup><br>686, 368, 427 <sup>3</sup><br>679, 051, 569 <sup>3</sup><br>719, 499, 043 <sup>3</sup>                                                                                                                                                          | 3,734,872,237<br>3,395,306,552                                                                                                                                     | 313,061,291<br>381,996,554<br>436,075,580<br>393,841,399                                                                                                                                                 | 4,108,441,158                                                                                                     | $1,505,039,333\\1,642,519,066\\2,125,582,441\\2,388,597,680$                                                                                                                           | 6,743,217,134<br>7,429,608,029<br>7,810,913,975<br>8,140,145,708                                                                                                                                               | 95-89<br>95-72                                                                                  |